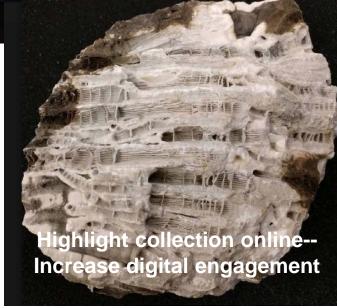

#### **Future of IGWS Education Collection**

Page Liked - January 29 3 #ObjectOfTheWeek is a Foerstephyllum coral fossil with petroleum staining from our Education

Tag Photo Q Add Location / Edit

0000