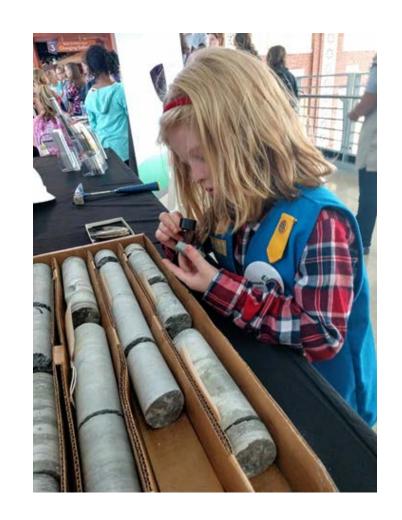

# Let Thy People Touch!

If we apply the same management practices as "real" specimens, should we let visitors touch?

The more accessible the specimen's metadata, the more patrons care about maintaining the quality of future collections.