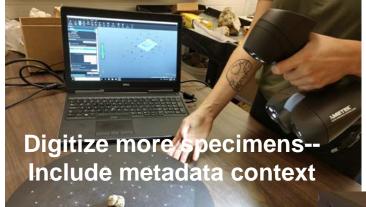

#### **Future of IGWS Education Collection**

Page Liked - January 29 3 #ObjectOfTheWeek is a Foerstephyllum coral fossil with petroleum staining from our Education

Tag Photo Q Add Location / Edit

0000