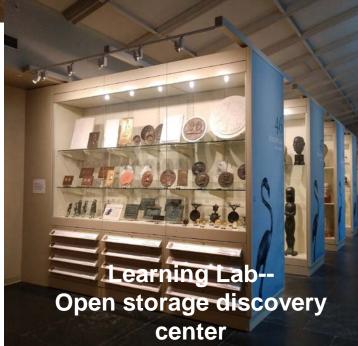

#### **Future of IGWS Education Collection**

Page Liked - January 29 3 #ObjectOfTheWeek is a Foerstephyllum coral fossil with petroleum staining from our Education

Tag Photo Q Add Location / Edit

0000