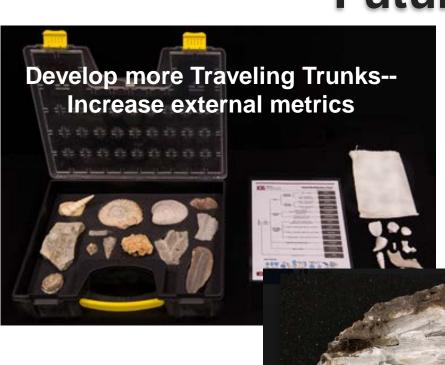

#### **Future of IGWS Education Collection**

Page Liked - January 29 3 #ObjectOfTheWeek is a Foerstephyllum coral fossil with petroleum staining from our Education

Tag Photo Q Add Location / Edit

0000