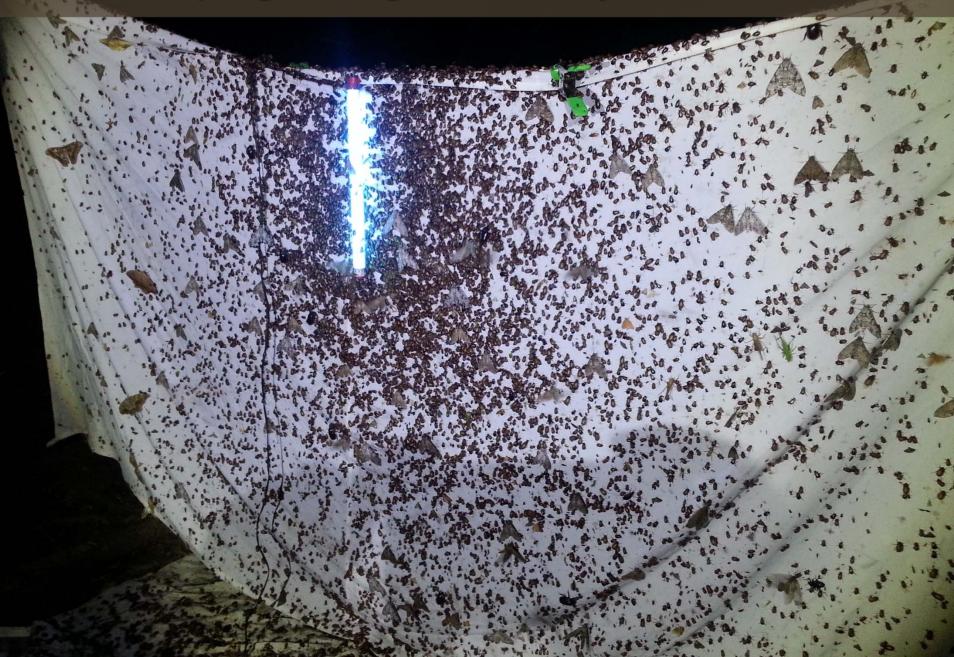

Ian P. Swift Gareth S. Powell Jennifer M. Zaspel









Rivas o





























































































### Permitting Agencies

- MINAE "Ministerio de Ambiente y Energía"
- SINAC "Sistema Nacional de Áreas de Conservación"
- 11 areas of conservation
- Each conservation area must approve any research







### Collecting Permit Process

- All documents in Spanish!
- Project description
- Letter of CR institutional support
- Completed application for permission to conduct research
- CV for each investigator
- Valid MINAE scientific passport
- \$30 fee each investigator
- Permit valid for 6 months, and report must be submitted to SINAC within 6 months of event







### Export Permit Process

- Completed form requesting permission to export specimens
- Estimated number of specimens
- Hardcopy of signed form must accompany specimens
- New request required for each export event