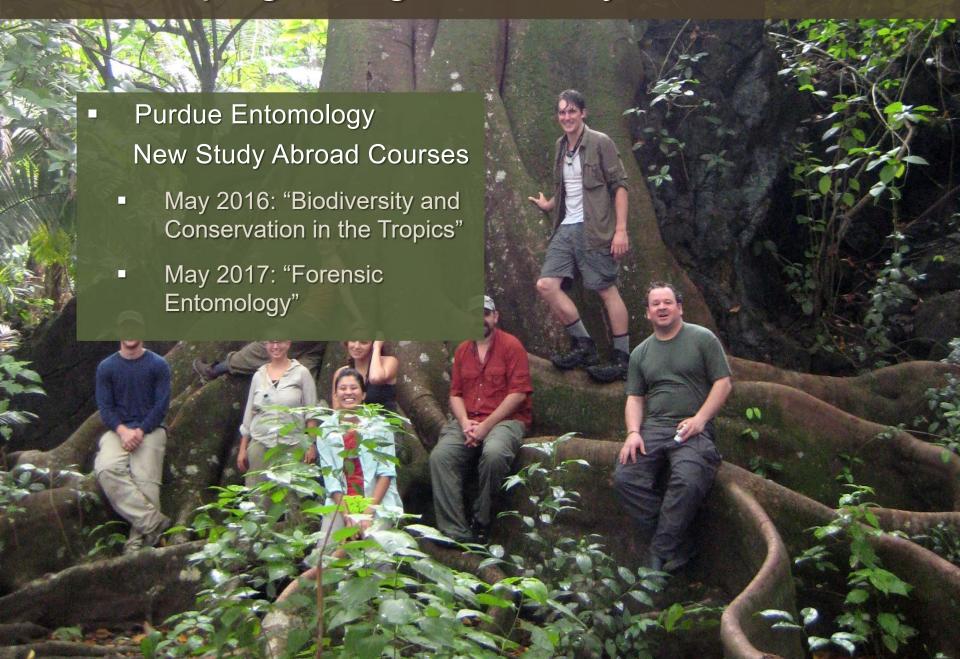

### Permitting Agencies

- MINAE "Ministerio de Ambiente y Energía"
- SINAC "Sistema Nacional de Áreas de Conservación"
- 11 areas of conservation
- Each conservation area must approve any research







### Collecting Permit Process

- All documents in Spanish!
- Project description
- Letter of CR institutional support
- Completed application for permission to conduct research
- CV for each investigator
- Valid MINAE scientific passport
- \$30 fee each investigator
- Permit valid for 6 months, and report must be submitted to SINAC within 6 months of event







### Export Permit Process

- Completed form requesting permission to export specimens
- Estimated number of specimens
- Hardcopy of signed form must accompany specimens
- New request required for each export event



















### Acknowledgments

- Purdue Entomology
  - Steve Yaninek, Chris Oseto
- Purdue Int'l Programs in Agriculture
  - Kara Hartman, Linda Vallade
- Collaborators in Costa Rica
  - Yoryineth Mendez, Randall Zamora, Nestor Guevara (MV), Carlos Cruz, Gabo Barbosa (Los Cusingos), Paul Foster (Bijagual), Roger Blanco (Santa Rosa NP), Humberto Lezama (UCR), Angel Solis (INBio / Museo Nacional), Lourdes Vargas (SINAC)
- Photo Credits
  - Eugenio Nearns, Ian Swift, Monteverde







**TROPICA**