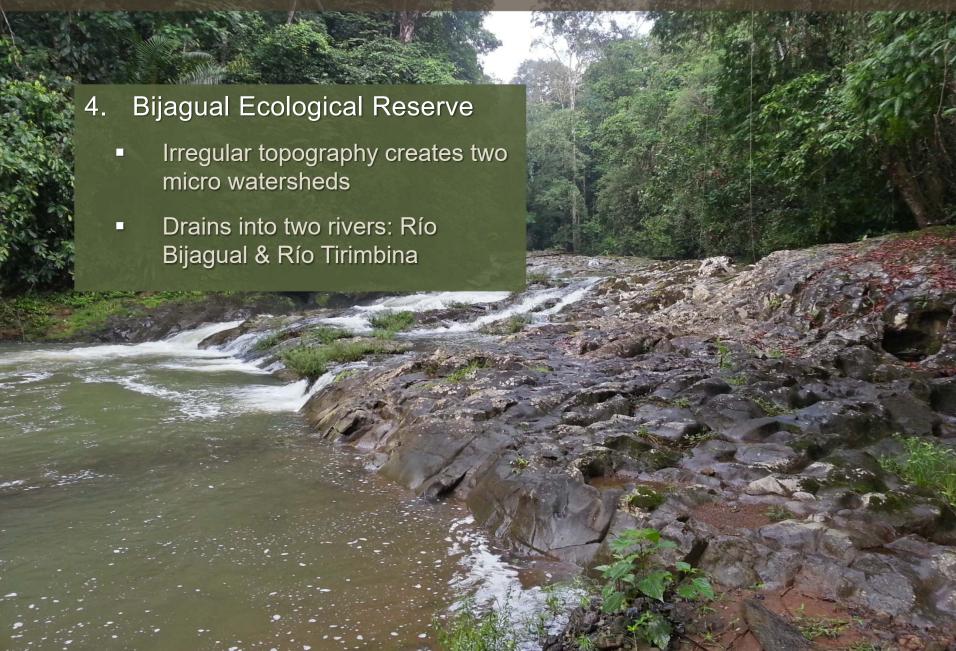

Ian P. Swift Gareth S. Powell Jennifer M. Zaspel









Rivas o





























































































### Permitting Agencies

- MINAE "Ministerio de Ambiente y Energía"
- SINAC "Sistema Nacional de Áreas de Conservación"
- 11 areas of conservation
- Each conservation area must approve any research







### Collecting Permit Process

- All documents in Spanish!
- Project description
- Letter of CR institutional support
- Completed application for permission to conduct research
- CV for each investigator
- Valid MINAE scientific passport
- \$30 fee each investigator
- Permit valid for 6 months, and report must be submitted to SINAC within 6 months of event







### Export Permit Process

- Completed form requesting permission to export specimens
- Estimated number of specimens
- Hardcopy of signed form must accompany specimens
- New request requ