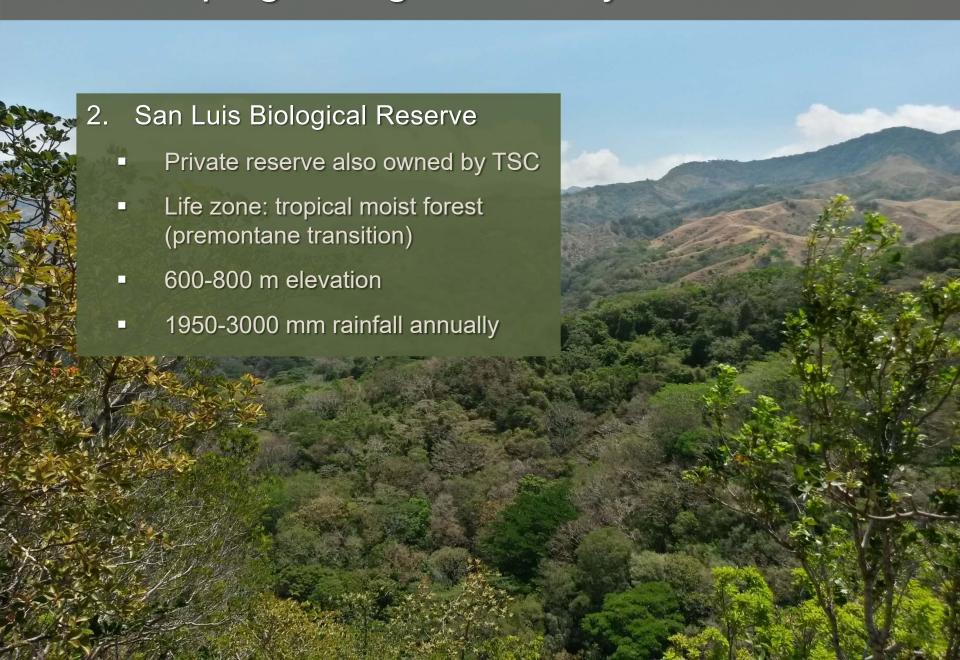

Ian P. Swift Gareth S. Powell Jennifer M. Zaspel









Rivas o





























































































### Permitting Agencies

- MINAE "Ministerio de Ambiente y Energía"
- SINAC "Sistema Nacional de Áreas de Conservación"
- 11 areas of conservation
- Each conservation area must approve any research







### Collecting Permit Process

- All documents in Spanish!
- Project description
- Letter of CR institutional support
- Completed application for permission to conduct research
- CV for each investigator
- Valid MINAE scientific passport
- \$30 fee each investigator
- Permit valid for 6 months, and report must be submitted to SINAC within 6 months of event







### Export Permit Process

- Completed form requesting permission to export specimens
- Estimated number of specimens
- Hardcopy of signed form must accompany specimen