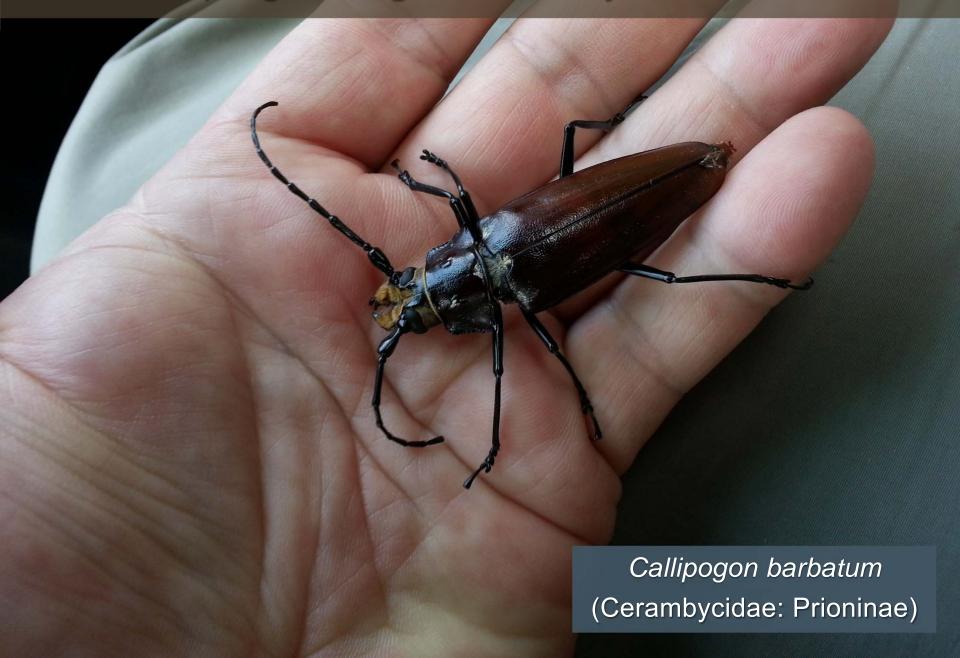

Ian P. Swift Gareth S. Powell Jennifer M. Zaspel









Rivas o





























































































### Permitting Agencies

- MINAE "Ministerio de Ambiente y Energía"
- SINAC "Sistema Nacional de Áreas de Conservación"
- 11 areas of conservation
- Each conservation area must approve any research







### Collecting Permit Process

- All documents in Spanish!
- Project description
- Letter of CR institutional support
- Completed application for permission to conduct research
- CV for each investigator
- Valid MINAE scientific passport
- \$30 fee each investigator
- Permit valid for 6 months, and report must be submitted to SINAC within 6 months of event







### Export Permit Process

- Completed form requesting permission to export specimens
- Estimated number of specimens
- Hardcopy of signed form must accompany specimens
- New request requir