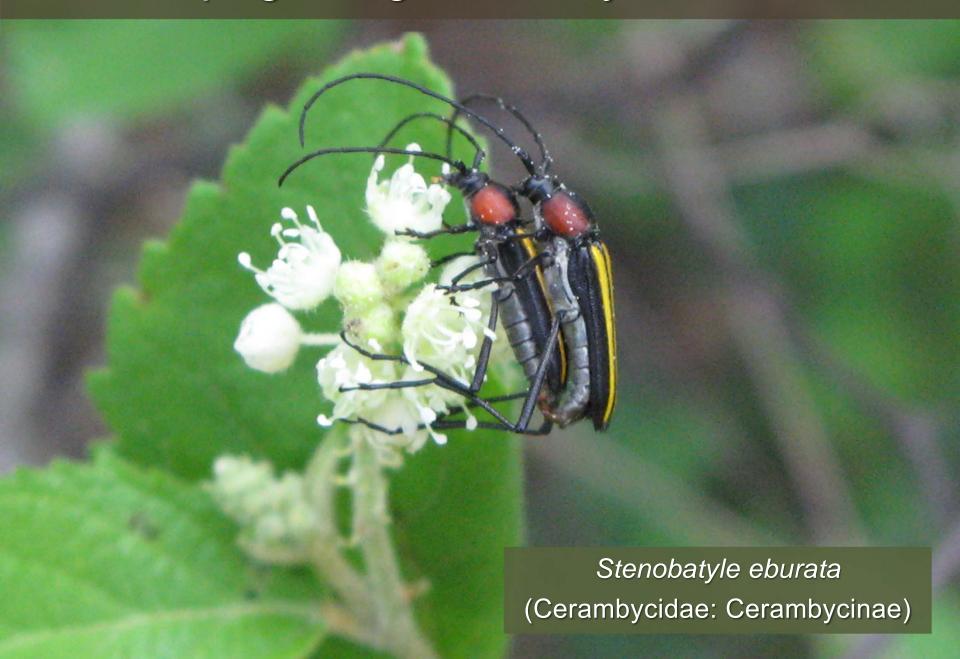

### Acknowledgments

- Purdue Entomology
  - Steve Yaninek, Chris Oseto
- Purdue Int'l Programs in Agriculture
  - Kara Hartman, Linda Vallade
- Collaborators in Costa Rica
  - Yoryineth Mendez, Randall Zamora, Nestor Guevara (MV), Carlos Cruz, Gabo Barbosa (Los Cusingos), Paul Foster (Bijagual), Roger Blanco (Santa Rosa NP), Humberto Lezama (UCR), Angel Solis (INBio / Museo Nacional), Lourdes Vargas (SINAC)
- Photo Credits
  - Eugenio Nearns, Ian Swift, Monteverde