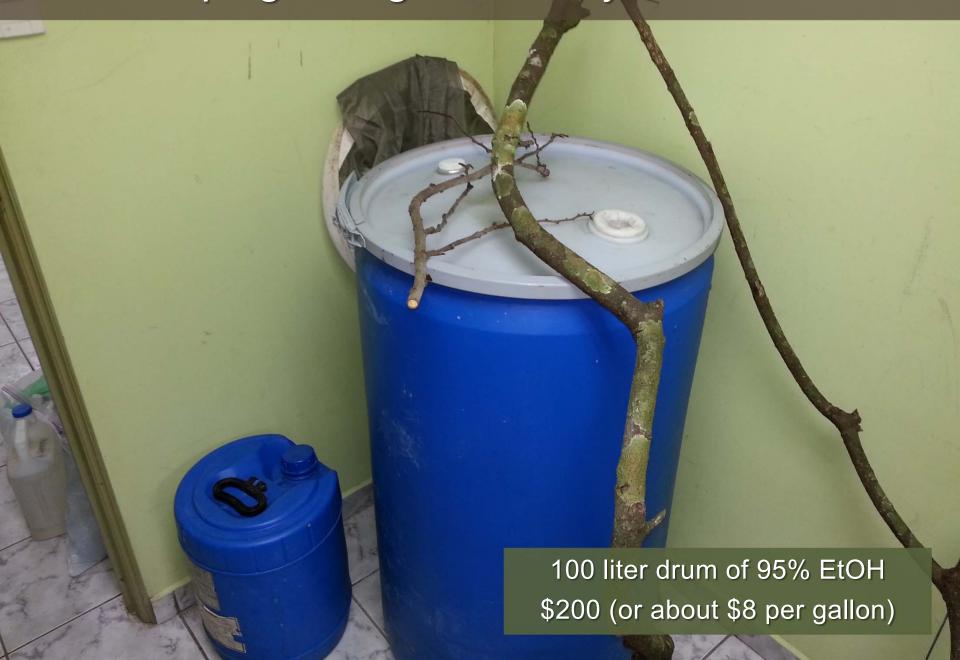

### Permitting Agencies

- MINAE "Ministerio de Ambiente y Energía"
- SINAC "Sistema Nacional de Áreas de Conservación"
- 11 areas of conservation
- Each conservation area must approve any research







### Collecting Permit Process

- All documents in Spanish!
- Project description
- Letter of CR institutional support
- Completed application for permission to conduct research
- CV for each investigator
- Valid MINAE scientific passport
- \$30 fee each investigator
- Permit valid for 6 months, and report must be submitted to SINAC within 6 months of event







### Export Permit Process

- Completed form requesting permission to export specimens
- Estimated number of specimens
- Hardcopy of signed form must accompany specimens
- New request required for each export event



















### Acknowledgments

- Purdue Entomology
  - Steve Yaninek, Chris Oseto
- Purdue Int'l Programs in Agriculture
  - Kara Hartman, Linda Vallade
- Collaborators in Costa Rica
  - Yoryineth Mendez, Randall Zamora, Nestor Guevara (MV), Carlos Cruz, Gabo Barbosa (Los Cusingos), Paul Foster (Bijagual), Roger Blanco (Santa Rosa NP), Humberto Lezama (UCR), Angel Solis (INBio / Museo Nacional), Lourdes Vargas (SINAC)
- Photo Credits
  - Eugenio Nearns, Ian Swift, Monteverde







**TROPICA**