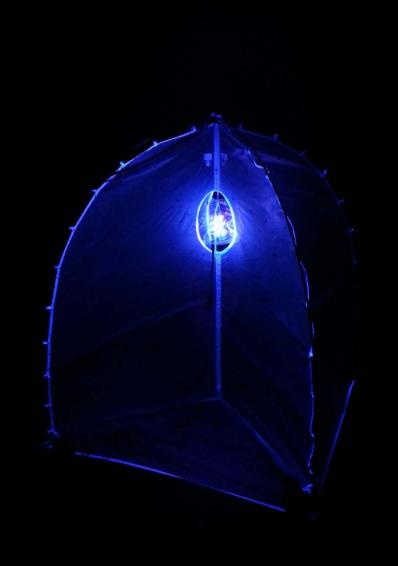

Ian P. Swift Gareth S. Powell Jennifer M. Zaspel









Rivas o





























































































### Permitting Agencies

- MINAE "Ministerio de Ambiente y Energía"
- SINAC "Sistema Nacional de Áreas de Conservación"
- 11 areas of conservation
- Each conservation area must approve any research







### Collecting Permit Process

- All documents in Spanish!
- Project description
- Letter of CR institutional support
- Completed application for permission to conduct research
- CV for each investigator
- Valid MINAE scientific passport
- \$30 fee each investigator
- Permit valid for 6 months, and report must be submitted to SINAC within 6 months of event







### Export Permit Process

- Completed form requesting permission to export specimens
- Estimated number of specimens
- Hardcopy of signed form must accompany specimens
- New request required for each export event