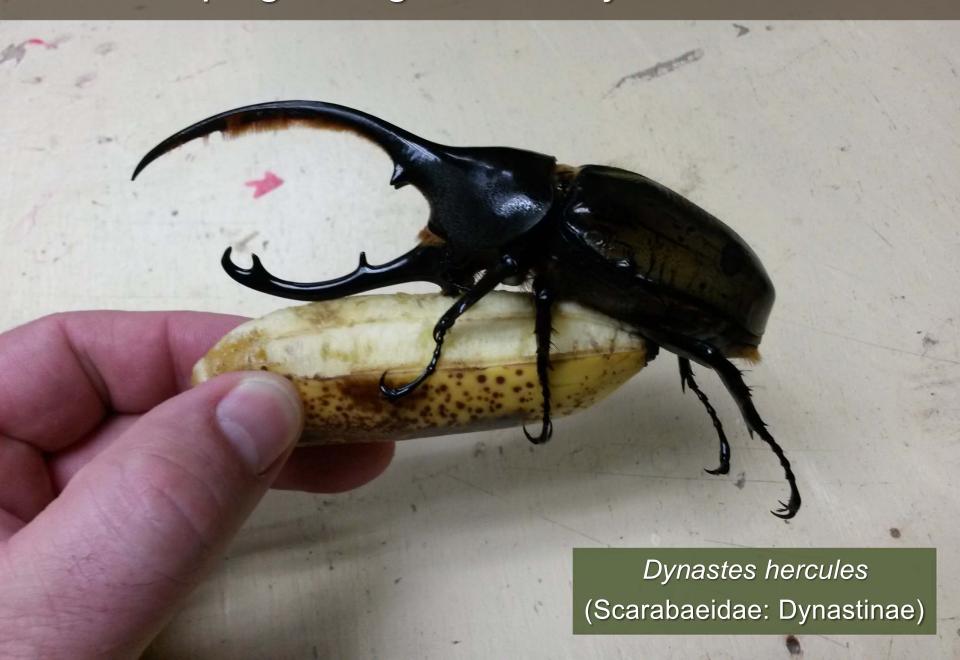

Ian P. Swift Gareth S. Powell Jennifer M. Zaspel









Rivas o





























































































### Permitting Agencies

- MINAE "Ministerio de Ambiente y Energía"
- SINAC "Sistema Nacional de Áreas de Conservación"
- 11 areas of conservation
- Each conservation area must approve any research







### Collecting Permit Process

- All documents in Spanish!
- Project description
- Letter of CR institutional support
- Completed application for permission to conduct research
- CV for each investigator
- Valid MINAE scientific passport
- \$30 fee each investigator
- Permit valid for 6 months, and report must be submitted to SINAC within 6 months of event







### Export Permit Process

- Completed form requesting permission to export specimens
- Estimated number of specimens
- Hardcopy of signed form must accompany specimens
-