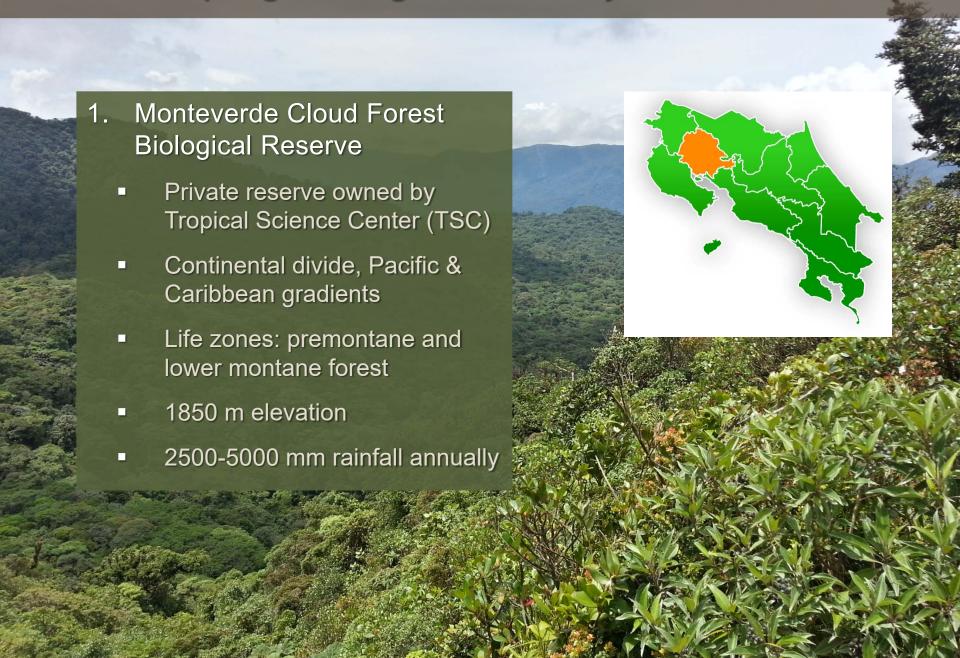

Ian P. Swift Gareth S. Powell Jennifer M. Zaspel









Rivas o





























































































### Permitting Agencies

- MINAE "Ministerio de Ambiente y Energía"
- SINAC "Sistema Nacional de Áreas de Conservación"
- 11 areas of conservation
- Each conservation area must approve any research







### Collecting Permit Process

- All documents in Spanish!
- Project description
- Letter of CR institutional support
- Completed application for permission to conduct research
- CV for each investigator
- Valid MINAE scientific passport
- \$30 fee each investigator
- Permit valid for 6 months, and report must be submitted to SINAC within 6 months of event







### Export Permit Process

- Completed form requesting permission to export specimens
- Estimated number of specimens
- Hardcopy of signed form