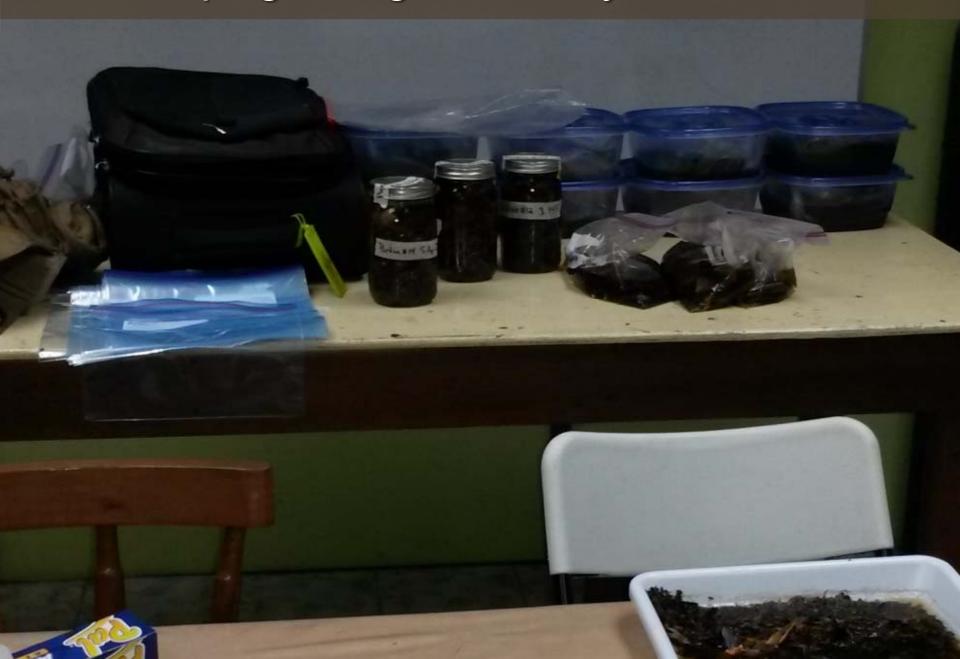

Ian P. Swift Gareth S. Powell Jennifer M. Zaspel









Rivas o





























































































### Permitting Agencies

- MINAE "Ministerio de Ambiente y Energía"
- SINAC "Sistema Nacional de Áreas de Conservación"
- 11 areas of conservation
- Each conservation area must approve any research







### Collecting Permit Process

- All documents in Spanish!
- Project description
- Letter of CR institutional support
- Completed application for permission to conduct research
- CV for each investigator
- Valid MINAE scientific passport
- \$30 fee each investigator
- Permit valid for 6 months, and report must be submitted to SINAC within 6 months of event







### Export Permit Process

- Completed form requesting permission to export specimens
- Estimated number of specimens
- Hardcopy of signed form must accompany specimens
- New request required for each export event