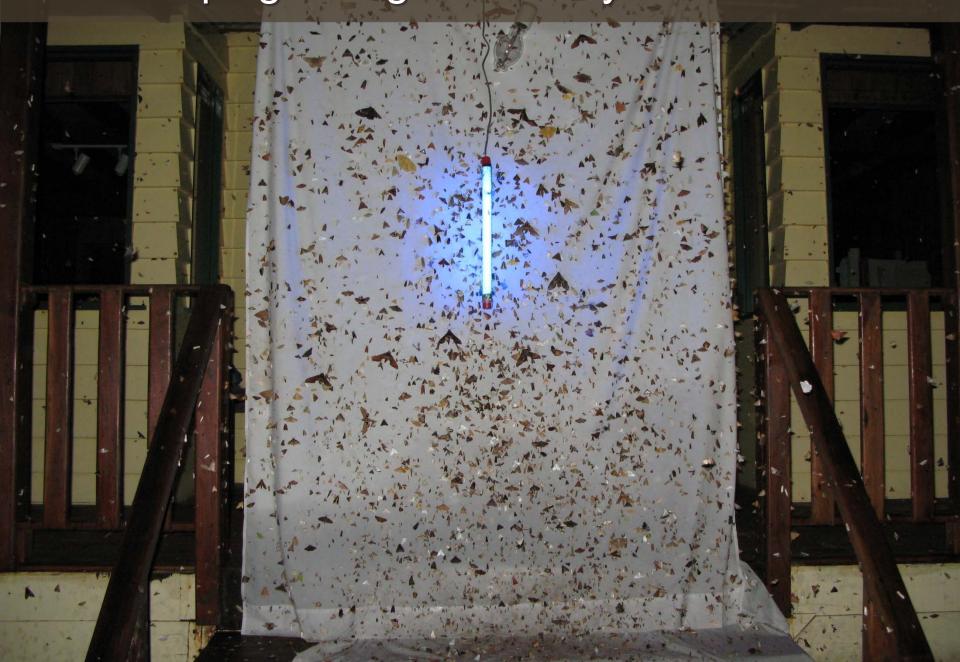

Ian P. Swift Gareth S. Powell Jennifer M. Zaspel









Rivas o





























































































### Permitting Agencies

- MINAE "Ministerio de Ambiente y Energía"
- SINAC "Sistema Nacional de Áreas de Conservación"
- 11 areas of conservation
- Each conservation area must approve any research







### Collecting Permit Process

- All documents in Spanish!
- Project description
- Letter of CR institutional support
- Completed application for permission to conduct research
- CV for each investigator
- Valid MINAE scientific passport
- \$30 fee each investigator
- Permit valid for 6 months, and report must be submitted to SINAC within 6 months of event







### Export Permit Process

- Completed form requesting permission to export specimens
- Estimated number of specimens
- Hardcopy of signed form must accompany specimens
- New request required for each export event