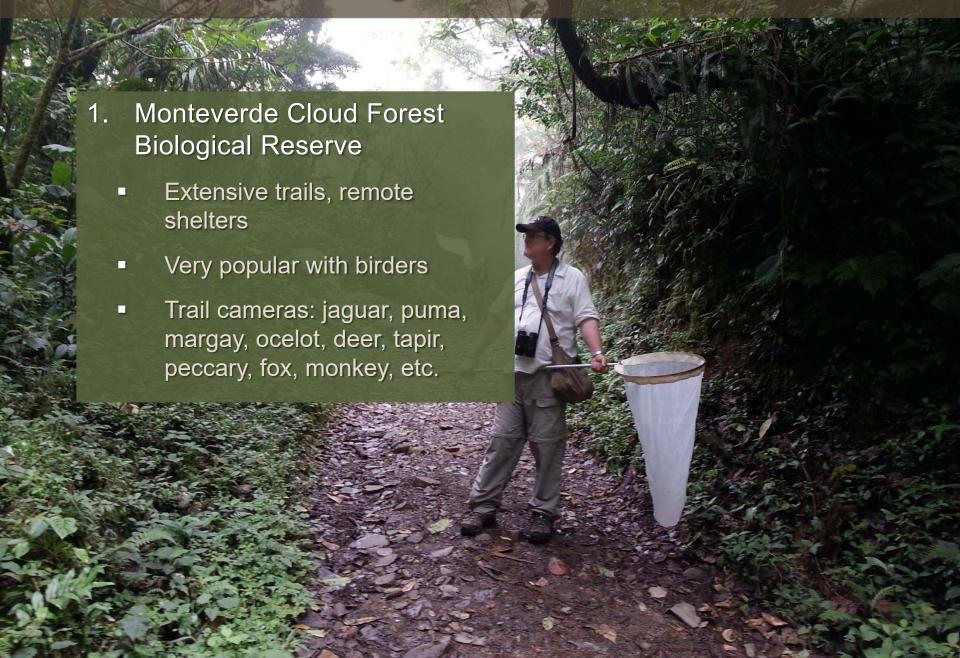

Ian P. Swift Gareth S. Powell Jennifer M. Zaspel









Rivas o





























































































### Permitting Agencies

- MINAE "Ministerio de Ambiente y Energía"
- SINAC "Sistema Nacional de Áreas de Conservación"
- 11 areas of conservation
- Each conservation area must approve any research







### Collecting Permit Process

- All documents in Spanish!
- Project description
- Letter of CR institutional support
- Completed application for permission to conduct research
- CV for each investigator
- Valid MINAE scientific passport
- \$30 fee each investigator
- Permit valid for 6 months, and report must be submitted to SINAC within 6 months of event







### Export Permit Process

- Completed form requesting permission to export specimens
- Estimated number of specimens
- Hardcopy of signed form must acco