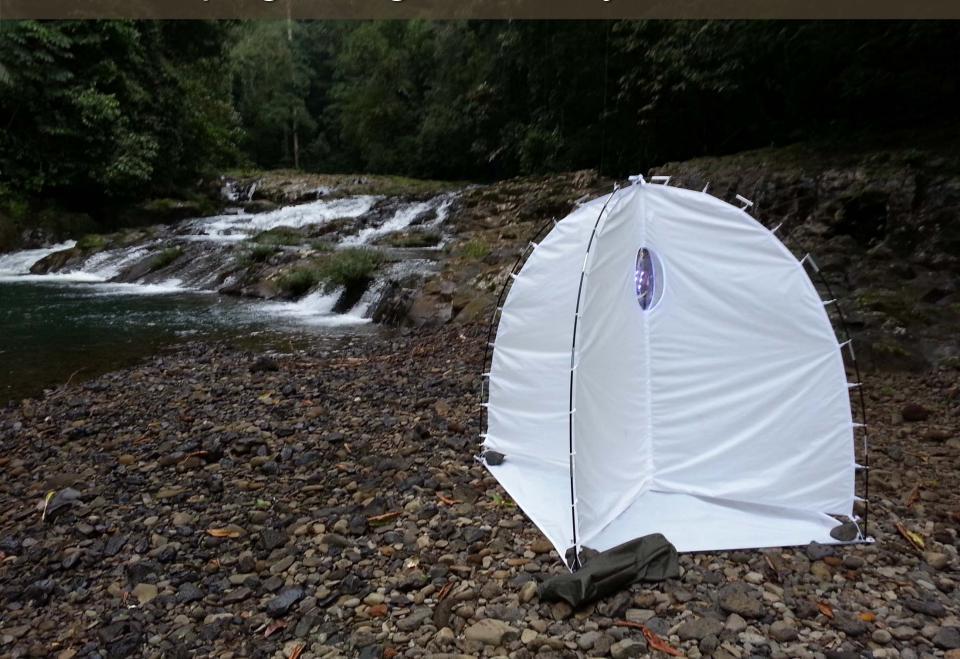

Ian P. Swift Gareth S. Powell Jennifer M. Zaspel









Rivas o





























































































### Permitting Agencies

- MINAE "Ministerio de Ambiente y Energía"
- SINAC "Sistema Nacional de Áreas de Conservación"
- 11 areas of conservation
- Each conservation area must approve any research







### Collecting Permit Process

- All documents in Spanish!
- Project description
- Letter of CR institutional support
- Completed application for permission to conduct research
- CV for each investigator
- Valid MINAE scientific passport
- \$30 fee each investigator
- Permit valid for 6 months, and report must be submitted to SINAC within 6 months of event







### Export Permit Process

- Completed form requesting permission to export specimens
- Estimated number of specimens
- Hardcopy of signed form must accompany specimens
- New request required for each export event