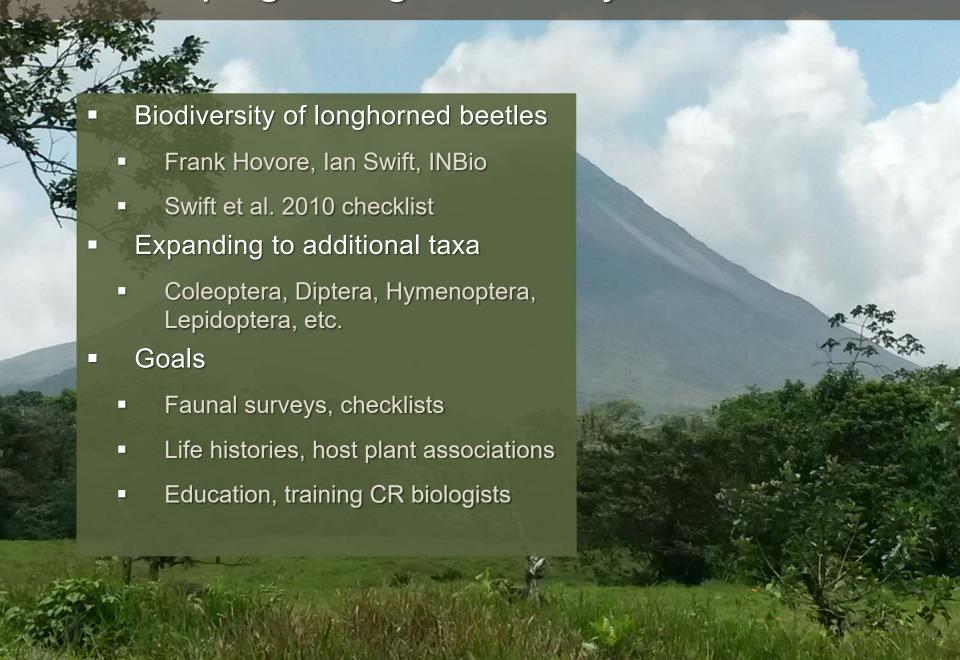

Ian P. Swift Gareth S. Powell Jennifer M. Zaspel









Rivas o





























































































### Permitting Agencies

- MINAE "Ministerio de Ambiente y Energía"
- SINAC "Sistema Nacional de Áreas de Conservación"
- 11 areas of conservation
- Each conservation area must approve any research







### Collecting Permit Process

- All documents in Spanish!
- Project description
- Letter of CR institutional support
- Completed application for permission to conduct research
- CV for each investigator
- Valid MINAE scientific passport
- \$30 fee each investigator
- Permit valid for 6 months, and report must be submitted to SINAC within 6 months of event







### Export Permit Process

- Completed form requesting permission to export specimens
- Estimated number of specimens
- Hardcopy of signed fo