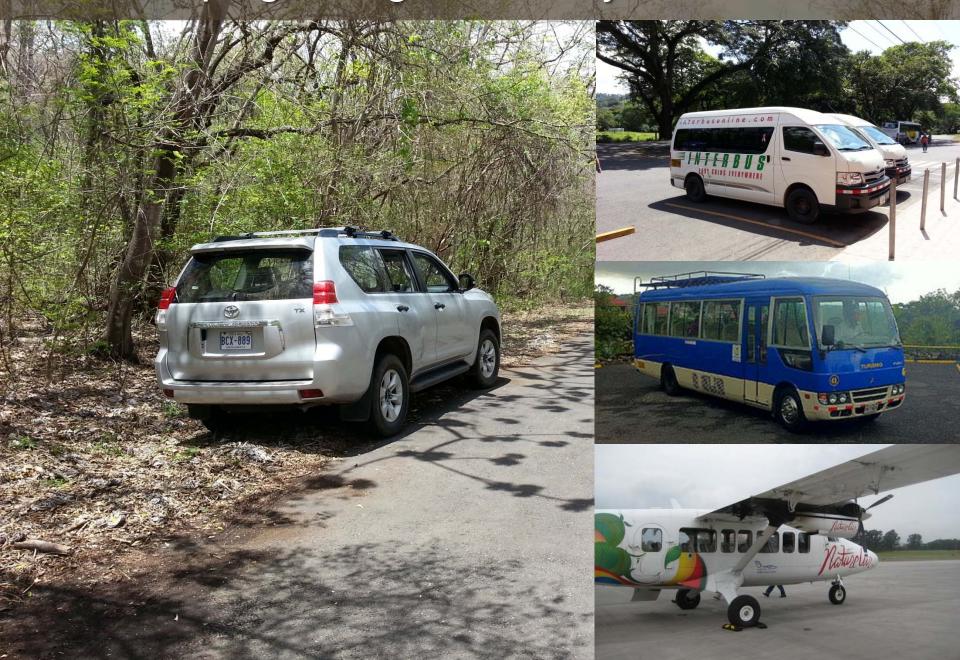

### Permitting Agencies

- MINAE "Ministerio de Ambiente y Energía"
- SINAC "Sistema Nacional de Áreas de Conservación"
- 11 areas of conservation
- Each conservation area must approve any research







### Collecting Permit Process

- All documents in Spanish!
- Project description
- Letter of CR institutional support
- Completed application for permission to conduct research
- CV for each investigator
- Valid MINAE scientific passport
- \$30 fee each investigator
- Permit valid for 6 months, and report must be submitted to SINAC within 6 months of event







### Export Permit Process

- Completed form requesting permission to export specimens
- Estimated number of specimens
- Hardcopy of signed form must accompany specimens
- New request required for each export event



















### Acknowledgments

- Purdue Entomology
  - Steve Yaninek, Chris Oseto
- Purdue Int'l Programs in Agriculture
  - Kara Hartman, Linda Vallade
- Collaborators in Costa Rica
  - Yoryineth Mendez, Randall Zamora, Nestor Guevara (MV), Carlos Cruz, Gabo Barbosa (Los Cusingos), Paul Foster (Bijagual), Roger Blanco (Santa Rosa NP), Humberto Lezama (UCR), Angel Solis (INBio / Museo Nacional), Lourdes Vargas (SINAC)
- Photo Credits
  - Eugenio Nearns, Ian Swift, Monteverde







**TROPICA**