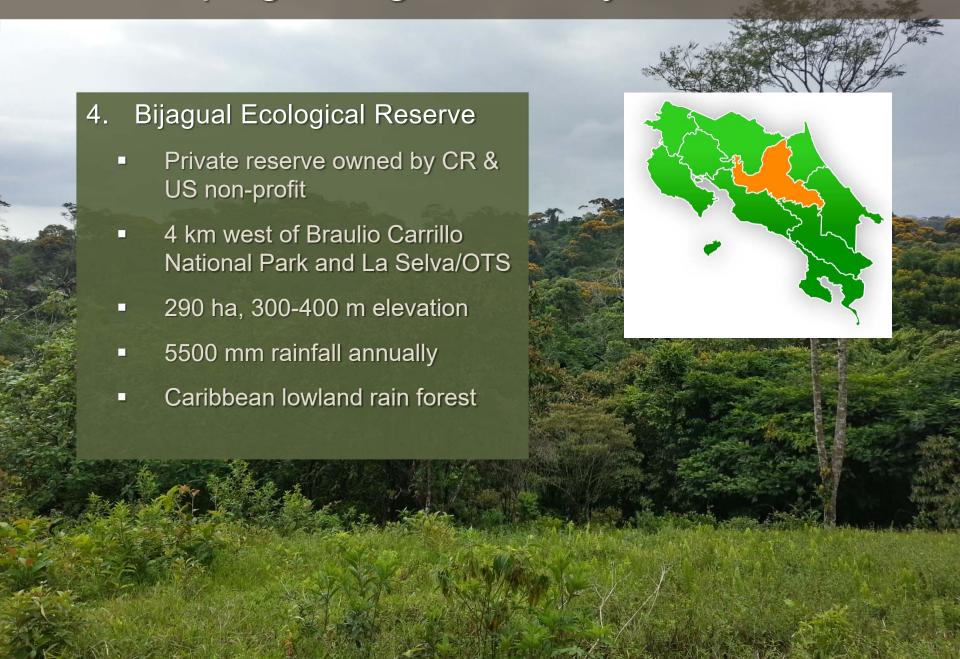

Ian P. Swift Gareth S. Powell Jennifer M. Zaspel









Rivas o





























































































### Permitting Agencies

- MINAE "Ministerio de Ambiente y Energía"
- SINAC "Sistema Nacional de Áreas de Conservación"
- 11 areas of conservation
- Each conservation area must approve any research







### Collecting Permit Process

- All documents in Spanish!
- Project description
- Letter of CR institutional support
- Completed application for permission to conduct research
- CV for each investigator
- Valid MINAE scientific passport
- \$30 fee each investigator
- Permit valid for 6 months, and report must be submitted to SINAC within 6 months of event







### Export Permit Process

- Completed form requesting permission to export specimens
- Estimated number of specimens
- Hardcopy of signed form must accompany specimens
- New reques