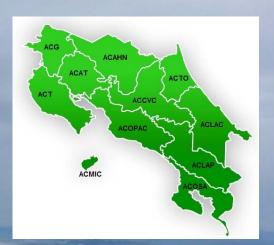

### Permitting Agencies

- MINAE "Ministerio de Ambiente y Energía"
- SINAC "Sistema Nacional de Áreas de Conservación"
- 11 areas of conservation
- Each conservation area must approve any research