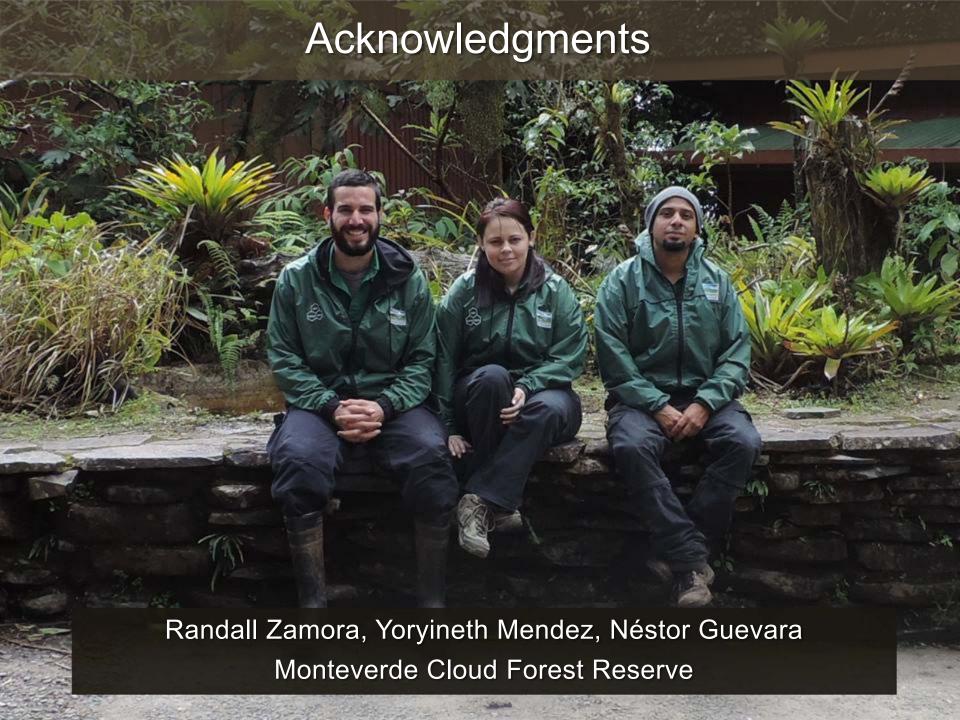

### Acknowledgments

- Purdue Entomology
  - Steve Yaninek, Chris Oseto
- Purdue Int'l Programs in Agriculture
  - Kara Hartman, Linda Vallade
- Collaborators in Costa Rica
  - Yoryineth Mendez, Randall Zamora, Nestor Guevara (MV), Carlos Cruz, Gabo Barbosa (Los Cusingos), Paul Foster (Bijagual), Roger Blanco (Santa Rosa NP), Humberto Lezama (UCR), Angel Solis (INBio / Museo Nacional), Lourdes Vargas (SINAC)
- Photo Credits
  - Eugenio Nearns, Ian Swift, Monteverde