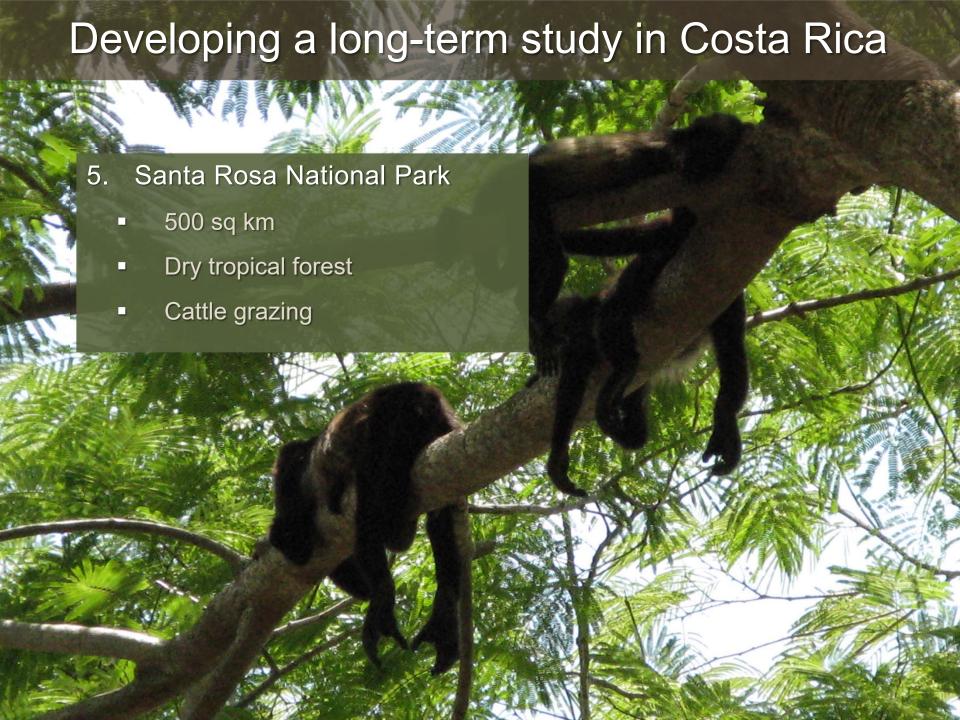

Ian P. Swift Gareth S. Powell Jennifer M. Zaspel









Rivas o





























































































### Permitting Agencies

- MINAE "Ministerio de Ambiente y Energía"
- SINAC "Sistema Nacional de Áreas de Conservación"
- 11 areas of conservation
- Each conservation area must approve any research







### Collecting Permit Process

- All documents in Spanish!
- Project description
- Letter of CR institutional support
- Completed application for permission to conduct research
- CV for each investigator
- Valid MINAE scientific passport
- \$30 fee each investigator
- Permit valid for 6 months, and report must be submitted to SINAC within 6 months of event







### Export Permit Process

- Completed form requesting permission to export specimens
- Estimated number of specimens
- Hardcopy of signed form must accompany specimens
- New request required for e