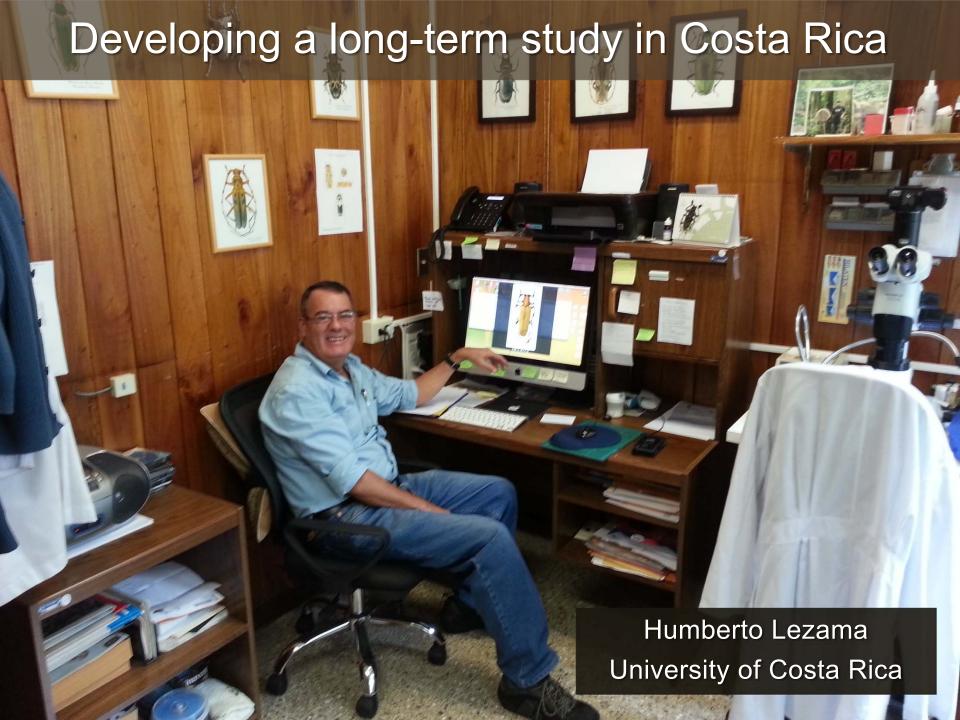

### Acknowledgments

- Purdue Entomology
  - Steve Yaninek, Chris Oseto
- Purdue Int'l Programs in Agriculture
  - Kara Hartman, Linda Vallade
- Collaborators in Costa Rica
  - Yoryineth Mendez, Randall Zamora, Nestor Guevara (MV), Carlos Cruz, Gabo Barbosa (Los Cusingos), Paul Foster (Bijagual), Roger Blanco (Santa Rosa NP), Humberto Lezama (UCR), Angel Solis (INBio / Museo Nacional), Lourdes Vargas (SINAC)
- Photo Credits
  - Eugenio Nearns, Ian Swift, Monteverde