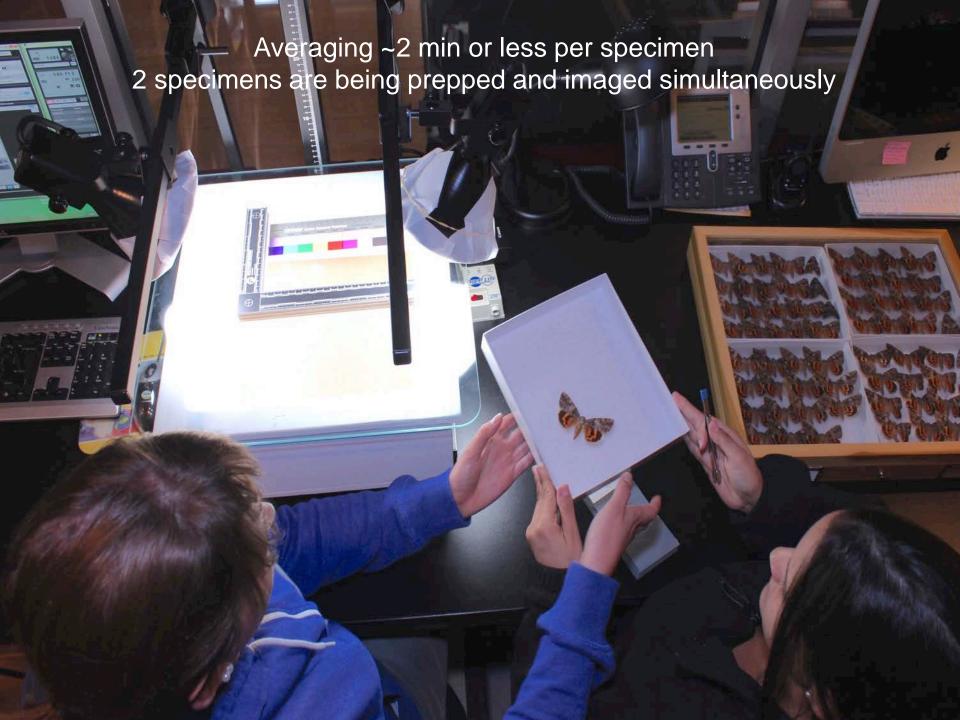

## Digitization Setup: Two Stations

#### **Imaging Station**

- Canon 7D with a 60 mm macro lens
- Copy Stand Kit
- Camera tethered to PC
- Light Box
- Glass
- Grey foam liner
- Scale
- Color Card
- Unit Tray
- Forceps
- Putty

#### **Specimen Prep Station**

- Unit Tray
- Scissors
- Modified Flat Forceps
- Barcode Labels
- Two Gray Platforms