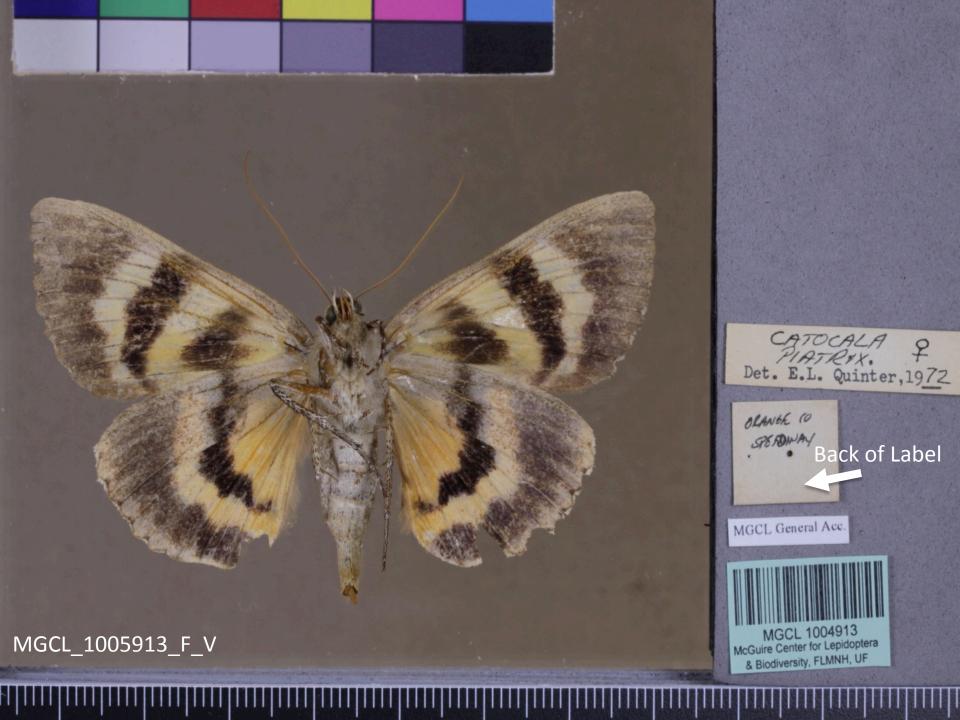

### **IMAGING**

- Whole drawer photo prior to removing specimens
- Image each specimen with labels
- Take dorsal / ventral photo (2 photos per specimen)
- RAW + JPG
- Storage: 1 TB on P Drive
- Specify and Symbiota databases