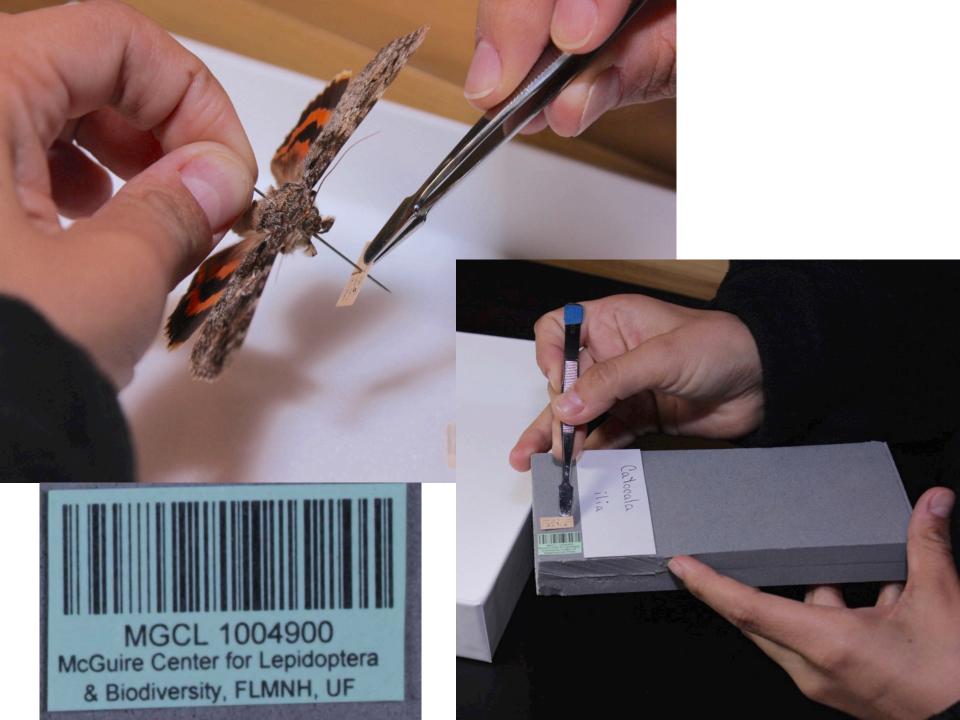

#### **Specimen Prep Station**

- Unit Tray
- Scissors
- Modified Flat Forceps
- Barcode Labels
- Two Gray Platforms

#### Photograph Specimen + Labels

 $\downarrow$ 