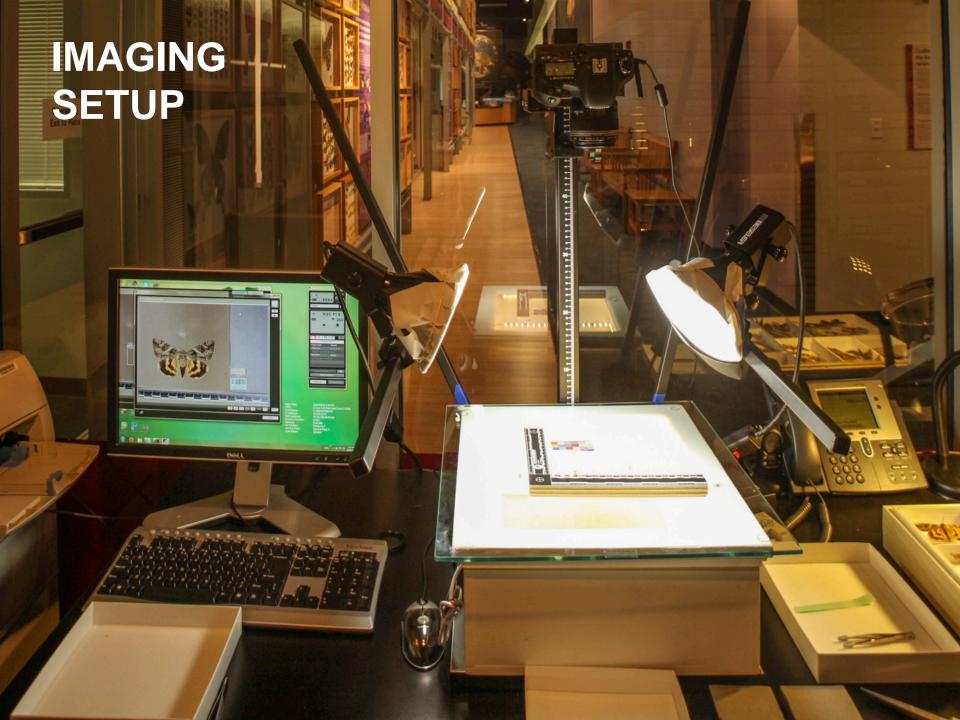

## Digitization Setup: Two Stations

#### **Imaging Station**

- Canon 7D with a 60 mm macro lens
- Copy Stand Kit
- Camera tethered to PC
- Light Box
- Glass
- Grey foam liner
- Scale
- Color Card
- Unit Tray
- Forceps
- Putty