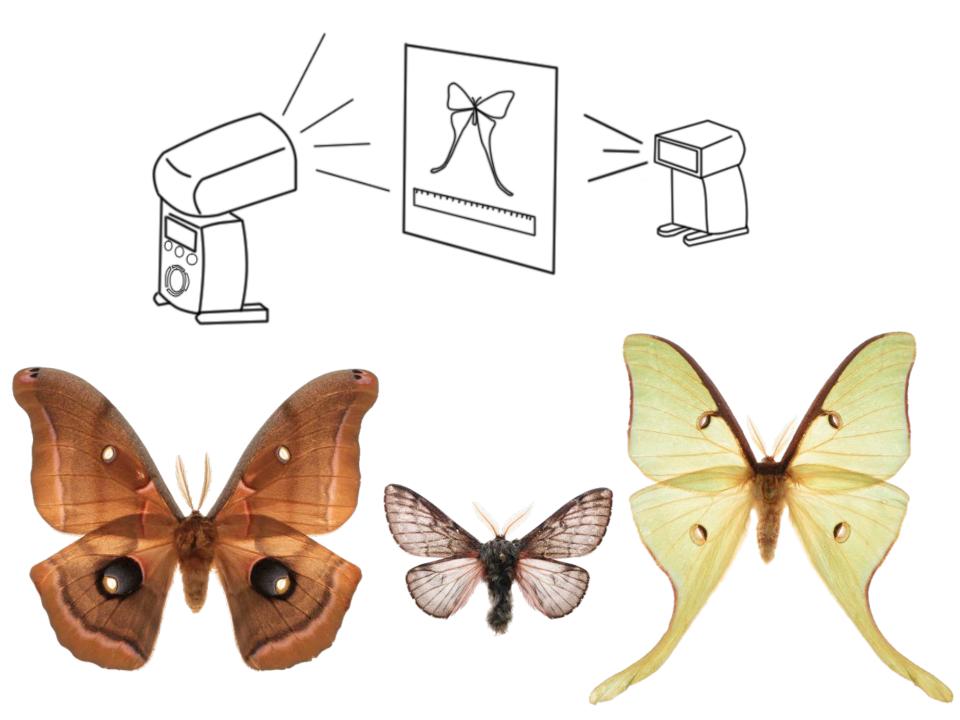

### **IMAGING**

- Whole drawer photo prior to removing specimens
- Image each specimen with labels
- Take dorsal / ventral photo (2 photos per specimen)
- RAW + JPG
- Storage: 1 TB on P Drive
- Specify and Symbiota databases

#### **Imaging Station**

- Canon 7D with a 60 mm macro lens
- Copy Stand Kit
- Camera tethered to PC
- Light Box
- Glass
- Grey foam liner
- Scale
- Color Card
- Unit Tray
- Forceps
- Putty