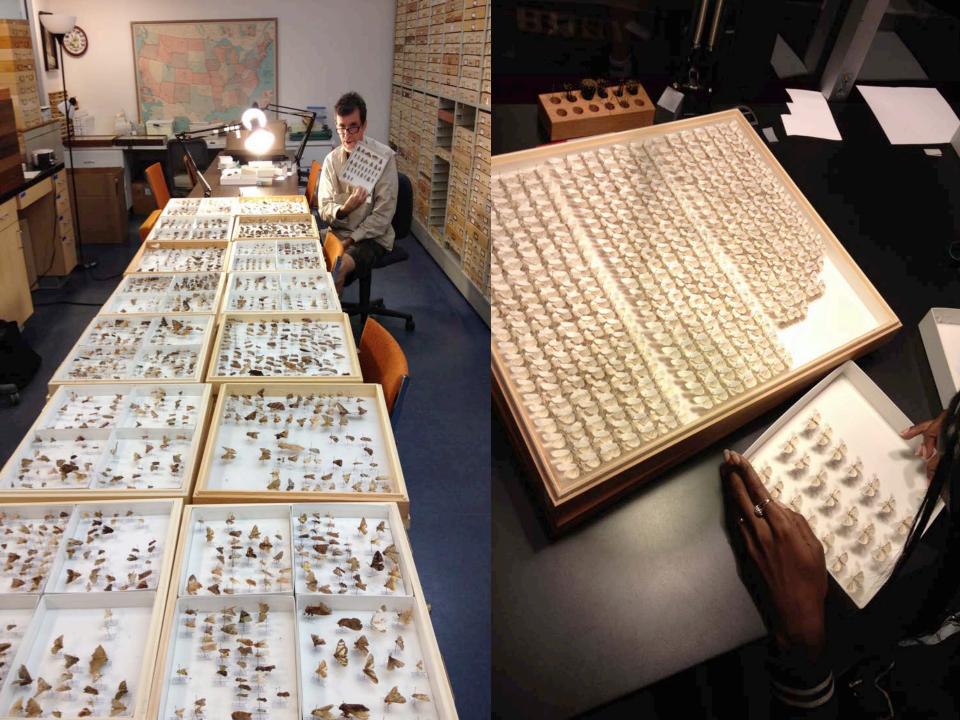

- Three floors of climate-controlled collection rooms + offsite storage
- 3,100 square feet of collection space and research laboratories
- ~10 million specimens

### **IMAGING**

- Whole drawer photo prior to removing specimens
- Image each specimen with labels
- Take dorsal / ventral photo (2 photos per specimen)
- RAW + JPG
- Storage: 1 TB on P Drive
- Specify and Symbiota databases

# ADBC TCN: "Lepidoptera of North America Network: Documenting Diversity in the Largest Clade of Herbivores"

www.lep-net.org

1,174,161 Total specimen records 214,705 Total specimens imaged