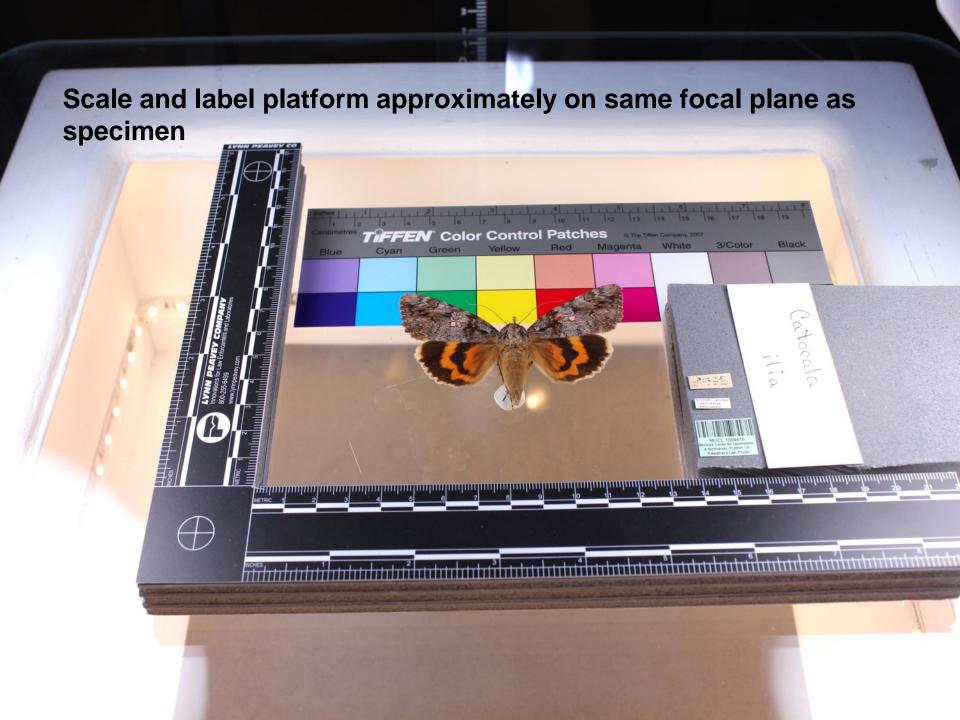

#### **Imaging Station**

- Canon 7D with a 60 mm macro lens
- Copy Stand Kit
- Camera tethered to PC
- Light Box
- Glass
- Grey foam liner
- Scale
- Color Card
- Unit Tray
- Forceps
- Putty

#### Photograph Specimen + Labels

 $\downarrow$ 