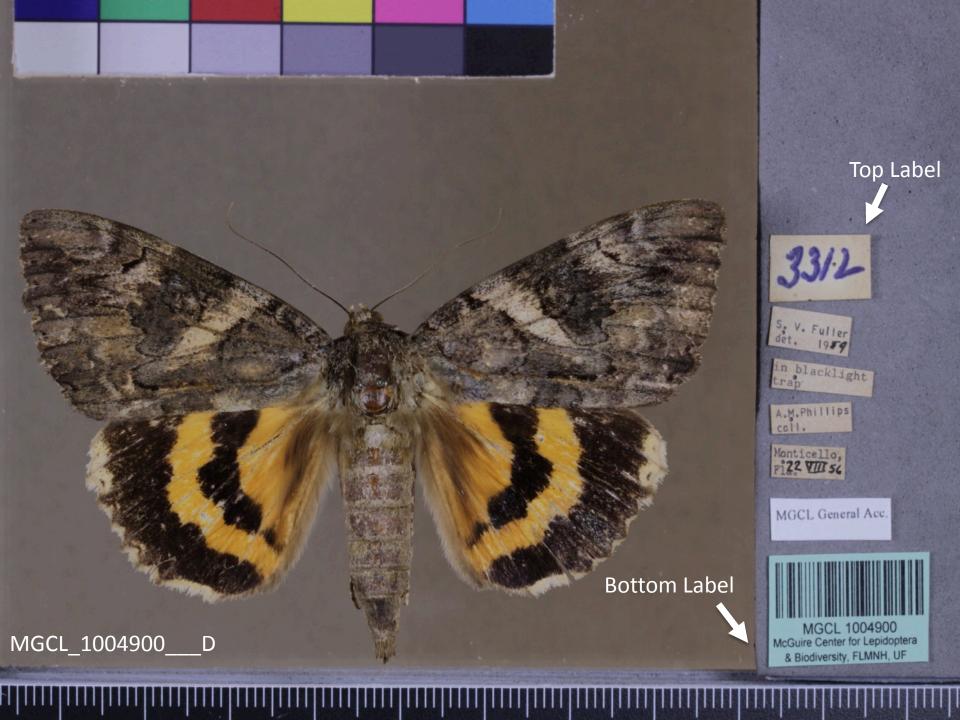

### **IMAGING**

- Whole drawer photo prior to removing specimens
- Image each specimen with labels
- Take dorsal / ventral photo (2 photos per specimen)
- RAW + JPG
- Storage: 1 TB on P Drive
- Specify and Symbiota databases