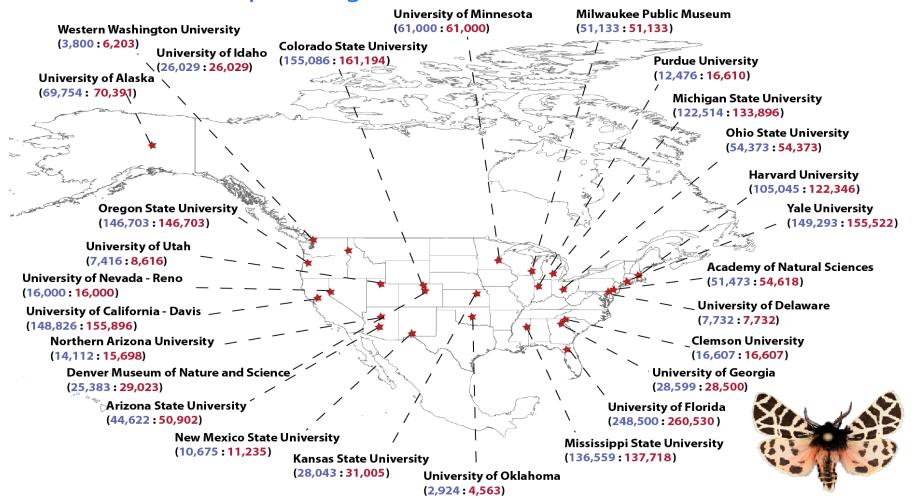

# ADBC TCN: "Lepidoptera of North America Network: Documenting Diversity in the Largest Clade of Herbivores"

www.lep-net.org

1,174,161 Total specimen records 214,705 Total specimens imaged