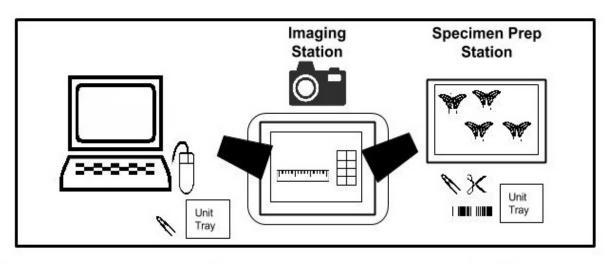

## Digitization Setup: Two Stations

#### **Imaging Station**

- Canon 7D with a 60 mm macro lens
- Copy Stand Kit
- Camera tethered to PC
- Light Box
- Glass
- Grey foam liner
- Scale
- Color Card
- Unit Tray
- Forceps
- Putty

#### **Specimen Prep Station**

- Unit Tray
- Scissors
- Modified Flat Forceps
- Barcode Labels
- Two Gray Platforms