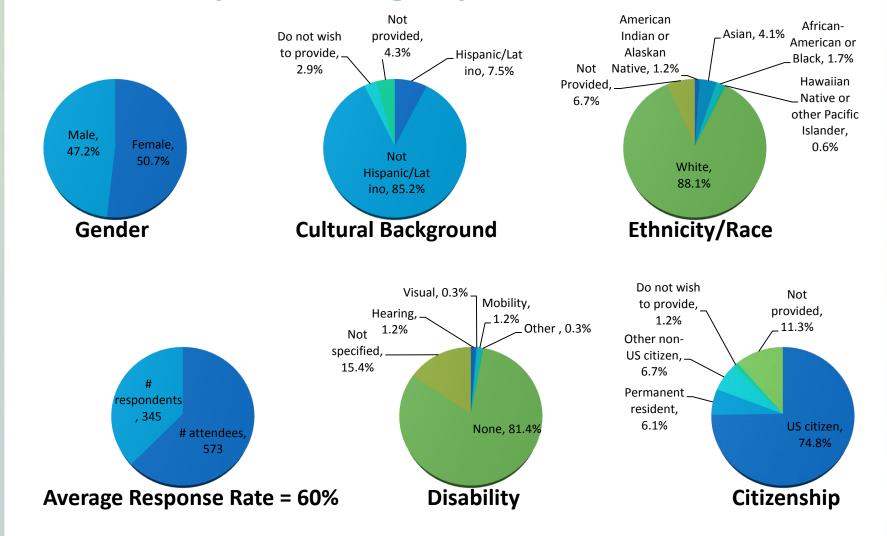

----------------------|
| Fiscal Year 1 | 5                                                | 175                                 | 128                                  | 65                                   |
| Fiscal Year 2 | 12                                               | 393                                 | 282                                  | 160                                  |
| Fiscal Year 3 | 19                                               | 663                                 | 460                                  | 211                                  |
| OVERALL       | 36                                               | 1231                                | 682                                  | 305                                  |





### **Workshop Demographics**





#### Data Ingestion: 13,268,750 Specimen Records

#### iDigBio Data Ingestion - Specimen Records







#### Data Ingestion: 1,985,011 Media Records

#### iDigBio Data Ingestion - Media Records







## **Community Feedback – Data Ingestion**

#### Level of difficulty in submitting data to iDigBio





#### **Portal Traffic**





# **Portal Reach**





## **Community Feedback – Portal**



"The data portal seems to be going well. The team has done well in dealing what turns out to be a complex problem."



#### **Website Traffic**





## **Website Reach**





### **Community Feedback – Website**

#### Overall satisfaction with the iDigBio website





#### **Collaboration – Adobe Connect**

|                                  | FY1 | FY2  | FY3   |
|--------------------------------