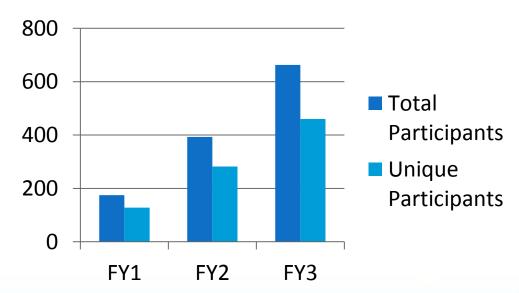

# **Workshops and Training**

|               | Total Number of Workshops, Summits, and Symposia | <i>Total</i> Number of Participants | Number of <i>Unique</i> Participants | Number of <i>Unique</i> Institutions |
|---------------|--------------------------------------------------|-------------------------------------|--------------------------------------|--------------------------------------|
| Fiscal Year 1 | 5                                                | 175                                 | 128                                  | 65                                   |
| Fiscal Year 2 | 12                                               | 393                                 | 282                                  | 160                                  |
| Fiscal Year 3 | 19                                               | 663                                 | 460                                  | 211                                  |
| OVERALL       | 36                                               | 1231                                | 682                                  | 305                                  |

### **Workshop Demographics**