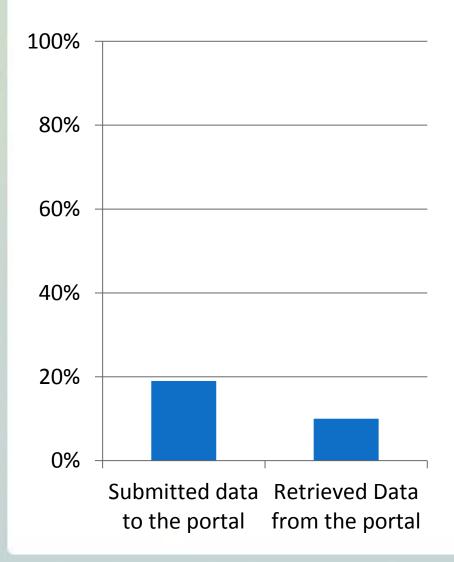

scal Year 3 | 19                                               | 663                                 | 460                                  | 211                                  |
| OVERALL       | 36                                               | 1231                                | 682                                  | 305                                  |





### **Workshop Demographics**





#### Data Ingestion: 13,268,750 Specimen Records

#### iDigBio Data Ingestion - Specimen Records







#### Data Ingestion: 1,985,011 Media Records

#### iDigBio Data Ingestion - Media Records







## **Community Feedback – Data Ingestion**

#### Level of difficulty in submitting data to iDigBio





#### **Portal Traffic**





# **Portal Reach**





## **Community Feedback – Portal**



"The data portal seems to be going well. The team has done well in dealing what turns out to be a complex problem."



#### **Website Traffic**





## **Website Reach**





### **Community Feedback – Website**

#### Overall satisfaction with the iDigBio website





#### **Collaboration – Adobe Connect**

|                                  | FY1 | FY2  | FY3   |
|----------------------------------|-----|------|-------|
| Total Users                      | 40  | 65   | 86    |
| Total Hosts                      | 12  | 26   | 35    |
| Distinct Meeting Rooms           | 37  | 62   | 65    |
| Total Meeting Hours              | 768 | 4429 | 5932  |
| Total Host Hours                 | 304 | 2182 | 2268  |
| Peak Concurrent Users            | 22  | 44   | 44    |
| System Storage Consumpt