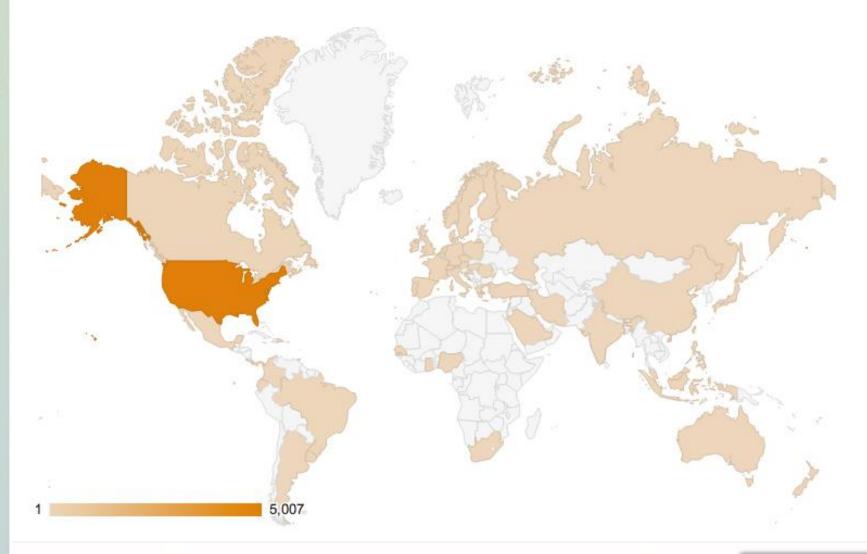

|
| Fiscal Year 3 | 19                                               | 663                                 | 460                                  | 211                                  |
| OVERALL       | 36                                               | 1231                                | 682                                  | 305                                  |





### **Workshop Demographics**





#### Data Ingestion: 13,268,750 Specimen Records

#### iDigBio Data Ingestion - Specimen Records







#### Data Ingestion: 1,985,011 Media Records

#### iDigBio Data Ingestion - Media Records







## **Community Feedback – Data Ingestion**

#### Level of difficulty in submitting data to iDigBio





#### **Portal Traffic**





# **Portal Reach**





## **Community Feedback – Portal**



"The data portal seems to be going well. The team has done well in dealing what turns out to be a complex problem."



#### **Website Traffic**





## **Website Reach**





### **Community Feedback – Website**

#### Overall satisfaction with the iDigBio website





#### **Collaboration – Adobe Connect**

|                                  | FY1 | FY2  | FY3   |
|----------------------------------|-----|------|-------|
| Total Users                      | 40  | 65   | 86    |
| Total Hosts                      | 12  | 26   | 35    |
| Distinct Meeting Rooms           | 37  | 62   | 65    |
| Total Meeting Hours              | 768 | 4429 | 5932  |
| Total Host Hours                 | 304 | 2182 | 2268  |
| Peak Concurrent Users            | 22  |