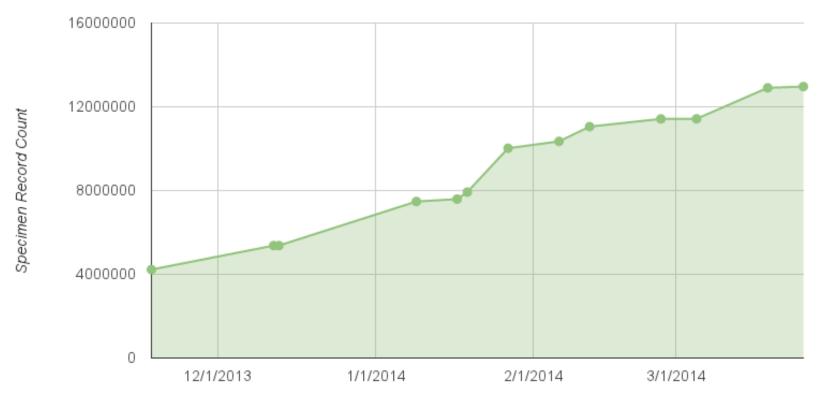

#### Data Ingestion: 13,268,750 Specimen Records

#### iDigBio Data Ingestion - Specimen Records