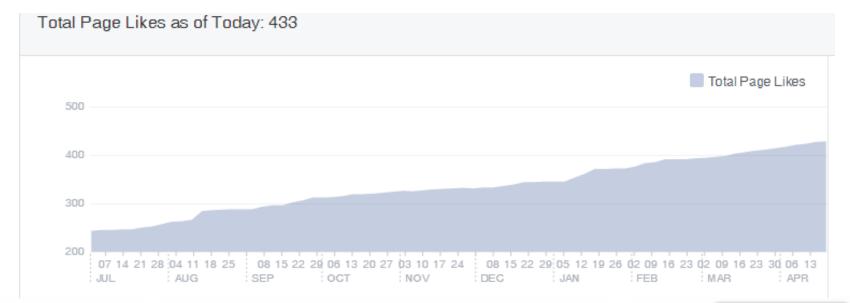

# Social Media – Twitter/Facebook

405 followers as of 4/20/2014 (days shown in Pacific time)