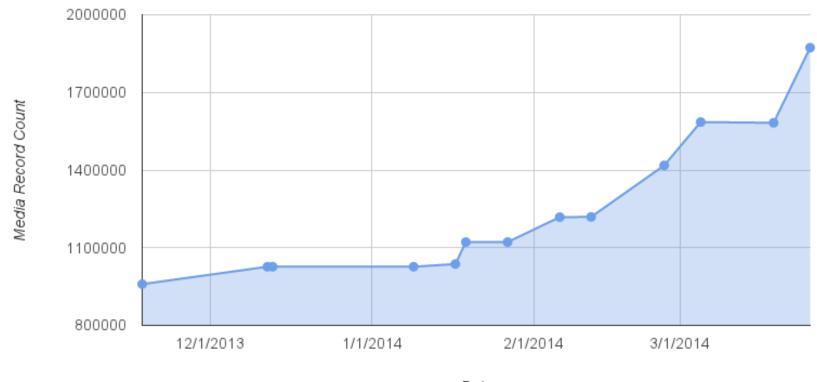

#### Data Ingestion: 1,985,011 Media Records

#### iDigBio Data Ingestion - Media Records