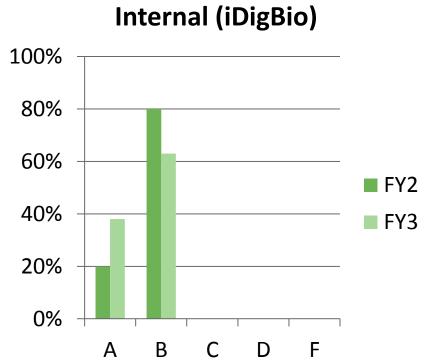

## **Community Feedback – Overall**

What grade would you give iDigBio in moving forward national digitization efforts?