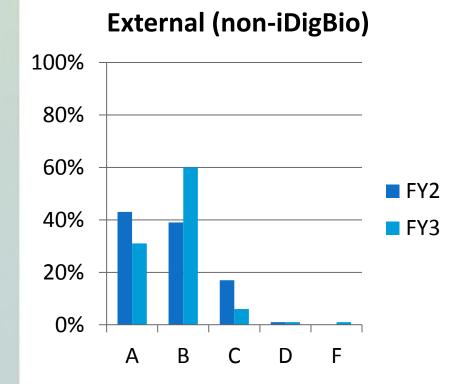

## **Community Feedback – Overall**

What grade would you give iDigBio in moving forward national digitization efforts?