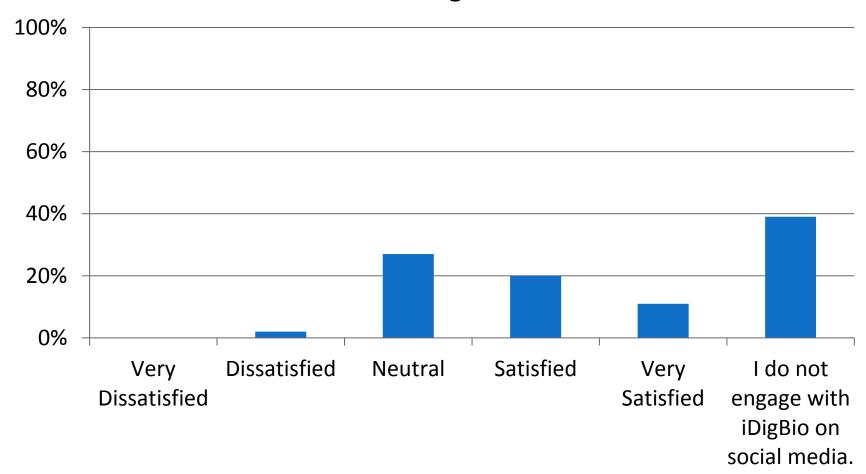

## **Community Feedback – Social Media**

#### Overall satisfaction with iDigBio's use of social media