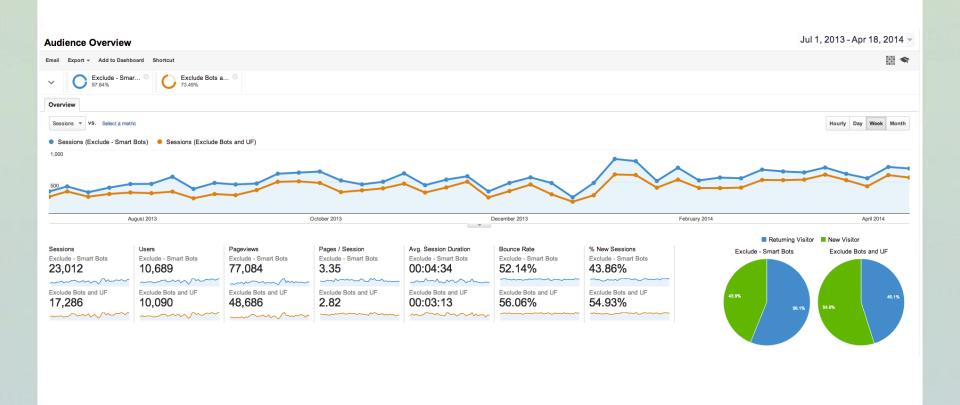

|
| OVERALL       | 36                                               | 1231                                | 682                                  | 305                                  |





### **Workshop Demographics**





#### Data Ingestion: 13,268,750 Specimen Records

#### iDigBio Data Ingestion - Specimen Records







#### Data Ingestion: 1,985,011 Media Records

#### iDigBio Data Ingestion - Media Records







## **Community Feedback – Data Ingestion**

#### Level of difficulty in submitting data to iDigBio





#### **Portal Traffic**





# **Portal Reach**





## **Community Feedback – Portal**



"The data portal seems to be going well. The team has done well in dealing what turns out to be a complex problem."



#### **Website Traffic**





## **Website Reach**





### **Community Feedback – Website**

#### Overall satisfaction with the iDigBio website





#### **Collaboration – Adobe Connect**

|                                  | FY1 | FY2  | FY3   |
|----------------------------------|-----|------|-------|
| Total Users                      | 40  | 65   | 86    |
| Total Hosts                      | 12  | 26   | 35    |
| Distinct Meeting Rooms           | 37  | 62   | 65    |
| Total Meeting Hours              | 768 | 4429 | 5932  |
| Total Host Hours                 | 304 | 2182 | 2268  |
| Peak Concurrent Users            | 22  | 44   | 44    |
| System Storage Consumption (GB)  | 0.8 | 2.6  | 5.2   |
| Meeting Storage Consumption (GB) | 6.8 | 8.1  | 484.3 |



# Social Media – Twitter/Facebook

405 followers as o