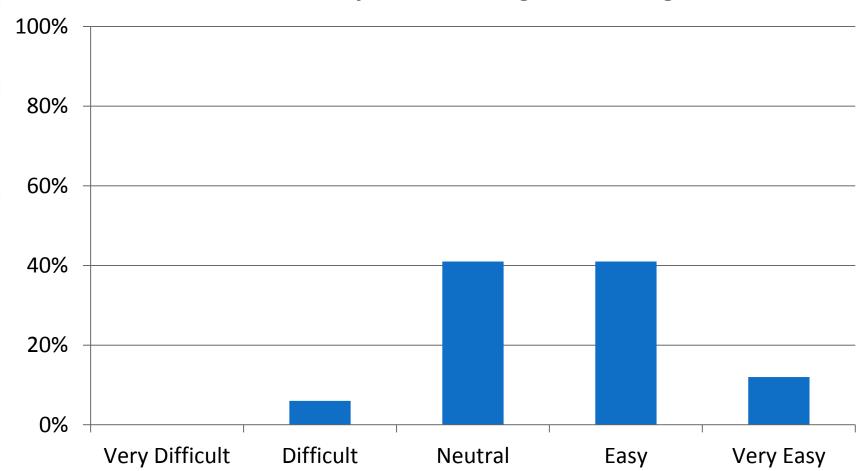

| 282                                  | 160                                  |
| Fiscal Year 3 | 19                                               | 663                                 | 460                                  | 211                                  |
| OVERALL       | 36                                               | 1231                                | 682                                  | 305                                  |





### **Workshop Demographics**





#### Data Ingestion: 13,268,750 Specimen Records

#### iDigBio Data Ingestion - Specimen Records







#### Data Ingestion: 1,985,011 Media Records

#### iDigBio Data Ingestion - Media Records







## **Community Feedback – Data Ingestion**

#### Level of difficulty in submitting data to iDigBio





#### **Portal Traffic**





# **Portal Reach**





## **Community Feedback – Portal**



"The data portal seems to be going well. The team has done well in dealing what turns out to be a complex problem."



#### **Website Traffic**





## **Website Reach**





### **Community Feedback – Website**

#### Overall satisfaction with the iDigBio website





#### **Collaboration – Adobe Connect**

|                                  | FY1 | FY2  | FY3   |
|----------------------------------|-----|------|-------|
| Total Users                      | 40  | 65   | 86    |
| Total Hosts                      | 12  | 26   | 35    |
| Distinct Meeting Rooms           | 37  | 62   | 65    |
| Total Meeting Hours              | 768 | 4429 | 5932  |
| Total Host Hours                 | 304 | 2182