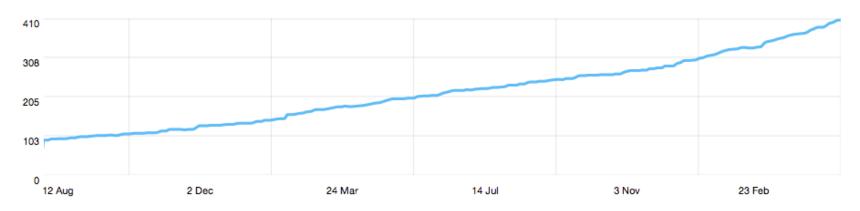

# Social Media – Twitter/Facebook

405 followers as of 4/20/2014 (days shown in Pacific time)