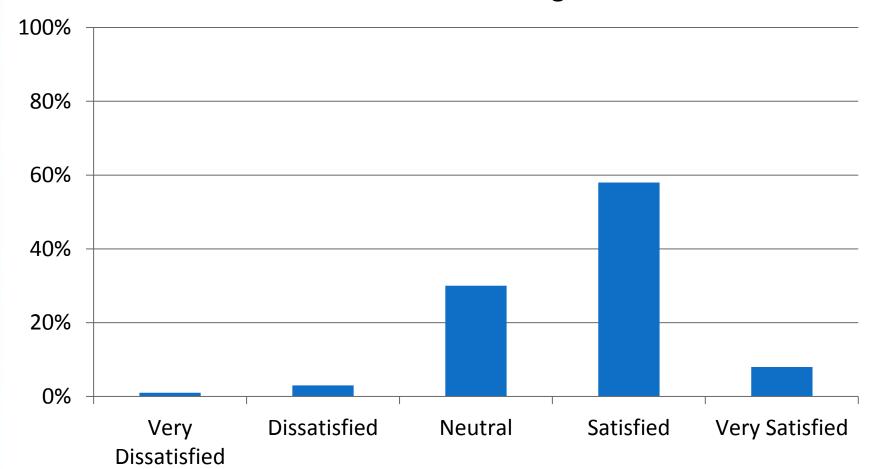

### **Community Feedback – Website**

#### Overall satisfaction with the iDigBio website